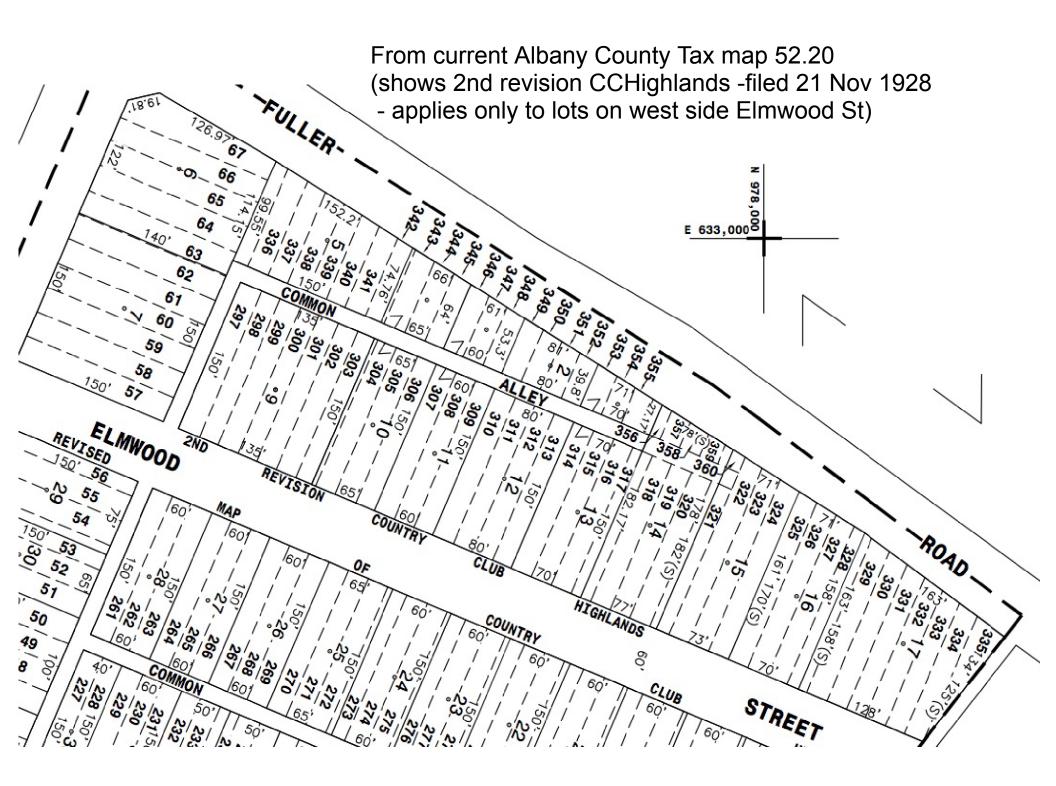

## Map index 1894-1929 at County Clerk's office

| Map name                                                                        | number | Book     | drawer | date filed  |
|---------------------------------------------------------------------------------|--------|----------|--------|-------------|
| Guilderland - Country Club Highlands, made by Leslie Allen 1909                 | 736    | 25       | 25     | 2 Sep 1910  |
| Guilderland - Revised map of Country Club Highlands                             | 808    | 27       | 27     | 31 Dec 1912 |
| Guilderland - Knowles Terrace                                                   | 976    | 46       |        | 2 Feb 1917  |
| Guilderland - property of Charles Gemlich, April 1921                           | 994    | 46       | 46     | 23 Jan 1922 |
| Guilderland - Second revised map of Country Club Highlands, as of 1 Nov 1928    | 10     | 67, vol3 | 67     | 21 Nov 1928 |
| before 1894                                                                     |        |          |        |             |
| Guilderland - map of subdivision of property of the heirs of Christian LaGrange | 146    | 3        | 3      | 4 Apr 1881  |