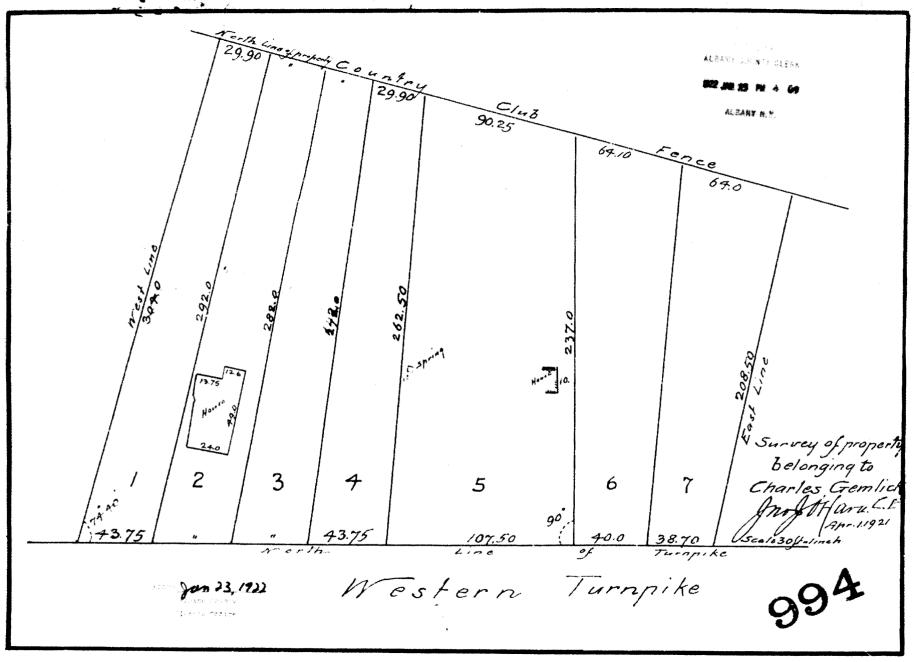

## Map index 1894-1929 at County Clerk's office

| Map name                                                                        | number | Book     | drawer | date filed  |
|---------------------------------------------------------------------------------|--------|----------|--------|-------------|
| Guilderland - Country Club Highlands, made by Leslie Allen 1909                 | 736    | 25       | 25     | 2 Sep 1910  |
| Guilderland - Revised map of Country Club Highlands                             | 808    | 27       | 27     | 31 Dec 1912 |
| Guilderland - Knowles Terrace                                                   | 976    | 46       |        | 2 Feb 1917  |
| Guilderland - property of Charles Gemlich, April 1921                           | 994    | 46       | 46     | 23 Jan 1922 |
| Guilderland - Second revised map of Country Club Highlands, as of 1 Nov 1928    | 10     | 67, vol3 | 67     | 21 Nov 1928 |
| before 1894                                                                     |        |          |        |             |
| Guilderland - map of subdivision of property of the heirs of Christian LaGrange | 146    | 3        | 3      | 4 Apr 1881  |