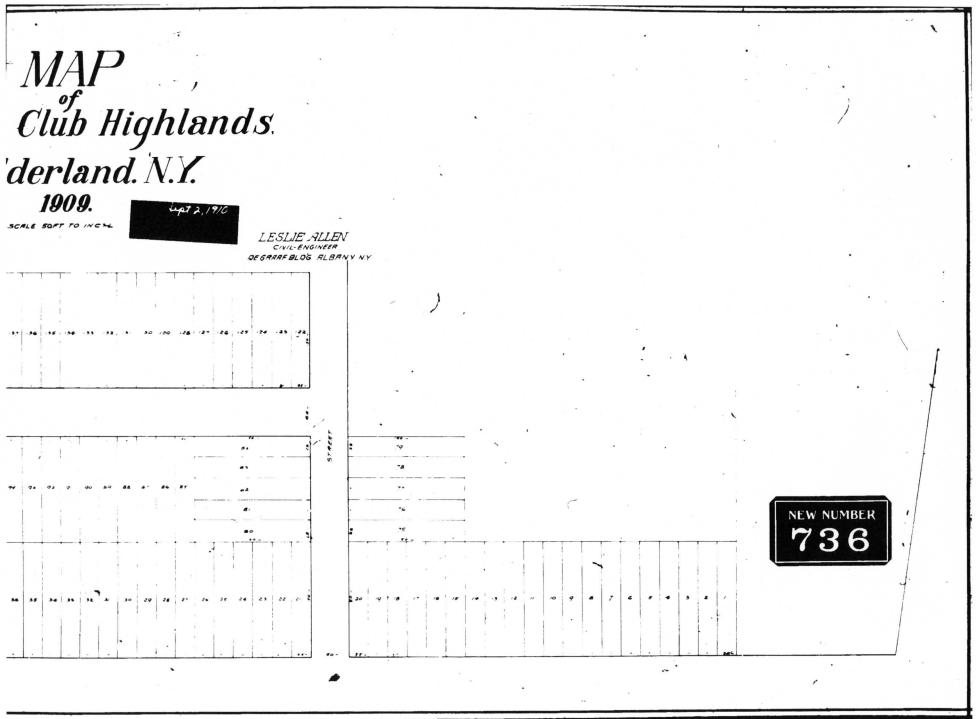

## Map index 1894-1929 at County Clerk's office

| Map name                                                                        | number | Book     | drawer | date filed  |
|---------------------------------------------------------------------------------|--------|----------|--------|-------------|
| Guilderland - Country Club Highlands, made by Leslie Allen 1909                 | 736    | 25       | 25     | 2 Sep 1910  |
| Guilderland - Revised map of Country Club Highlands                             | 808    | 27       | 27     | 31 Dec 1912 |
| Guilderland - Knowles Terrace                                                   | 976    | 46       |        | 2 Feb 1917  |
| Guilderland - property of Charles Gemlich, April 1921                           | 994    | 46       | 46     | 23 Jan 1922 |
| Guilderland - Second revised map of Country Club Highlands, as of 1 Nov 1928    | 10     | 67, vol3 | 67     | 21 Nov 1928 |
| before 1894                                                                     |        |          |        |             |
| Guilderland - map of subdivision of property of the heirs of Christian LaGrange | 146    | 3        | 3      | 4 Apr 1881  |