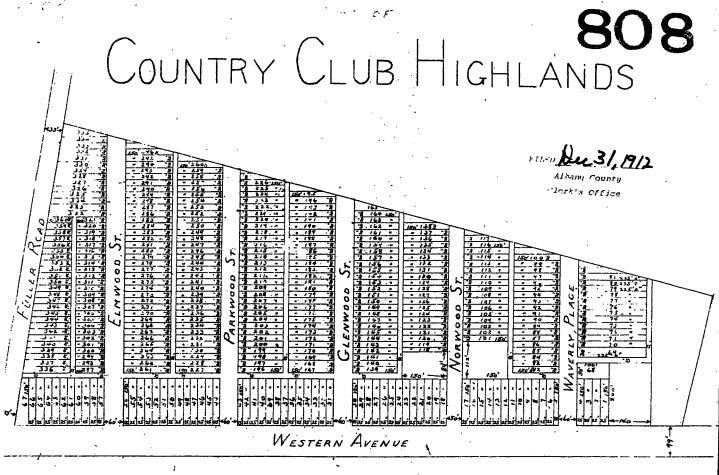

## Map index 1894-1929 at County Clerk's office

| Map name                                                                        | number | Book     | drawer | date filed  |
|---------------------------------------------------------------------------------|--------|----------|--------|-------------|
| Guilderland - Country Club Highlands, made by Leslie Allen 1909                 | 736    | 25       | 25     | 2 Sep 1910  |
| Guilderland - Revised map of Country Club Highlands                             | 808    | 27       | 27     | 31 Dec 1912 |
| Guilderland - Knowles Terrace                                                   | 976    | 46       |        | 2 Feb 1917  |
| Guilderland - property of Charles Gemlich, April 1921                           | 994    | 46       | 46     | 23 Jan 1922 |
| Guilderland - Second revised map of Country Club Highlands, as of 1 Nov 1928    | 10     | 67, vol3 | 67     | 21 Nov 1928 |
| before 1894                                                                     |        |          |        |             |
| Guilderland - map of subdivision of property of the heirs of Christian LaGrange | 146    | 3        | 3      | 4 Apr 1881  |