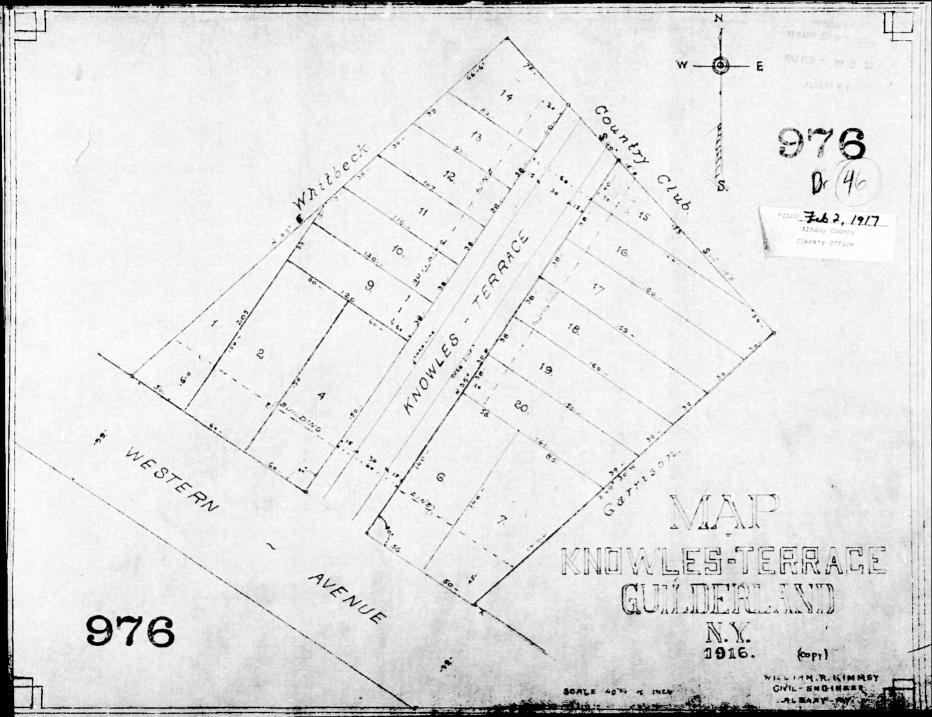

## Map index 1894-1929 at County Clerk's office

| Map name                                                                        | number | Book     | drawer | date filed  |
|---------------------------------------------------------------------------------|--------|----------|--------|-------------|
| Guilderland - Country Club Highlands, made by Leslie Allen 1909                 | 736    | 25       | 25     | 2 Sep 1910  |
| Guilderland - Revised map of Country Club Highlands                             | 808    | 27       | 27     | 31 Dec 1912 |
| Guilderland - Knowles Terrace                                                   | 976    | 46       |        | 2 Feb 1917  |
| Guilderland - property of Charles Gemlich, April 1921                           | 994    | 46       | 46     | 23 Jan 1922 |
| Guilderland - Second revised map of Country Club Highlands, as of 1 Nov 1928    | 10     | 67, vol3 | 67     | 21 Nov 1928 |
| before 1894                                                                     |        |          |        |             |
| Guilderland - map of subdivision of property of the heirs of Christian LaGrange | 146    | 3        | 3      | 4 Apr 1881  |