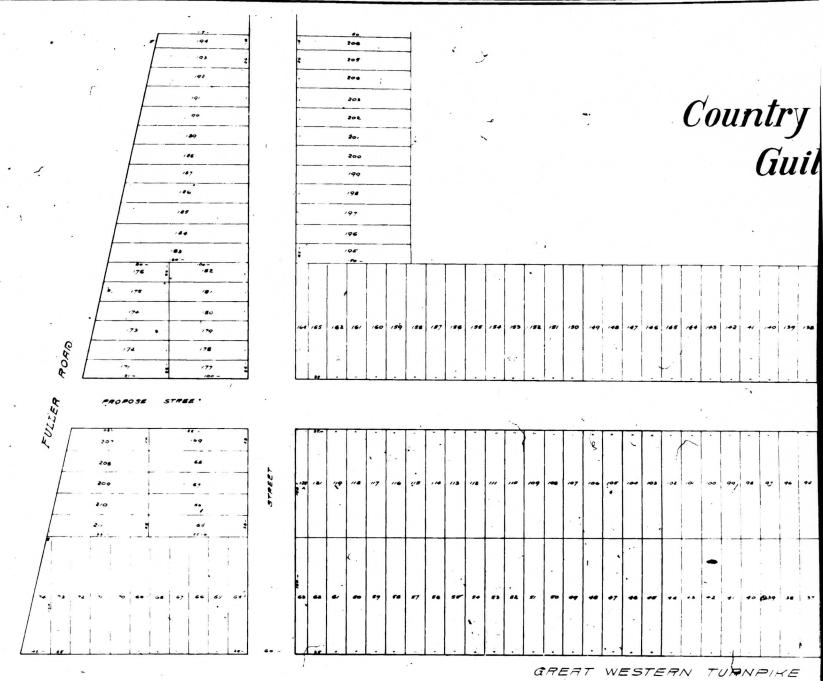

## Map index 1894-1929 at County Clerk's office

| Map name                                                                        | number | Book     | drawer | date filed  |
|---------------------------------------------------------------------------------|--------|----------|--------|-------------|
| Guilderland - Country Club Highlands, made by Leslie Allen 1909                 | 736    | 25       | 25     | 2 Sep 1910  |
| Guilderland - Revised map of Country Club Highlands                             | 808    | 27       | 27     | 31 Dec 1912 |
| Guilderland - Knowles Terrace                                                   | 976    | 46       |        | 2 Feb 1917  |
| Guilderland - property of Charles Gemlich, April 1921                           | 994    | 46       | 46     | 23 Jan 1922 |
| Guilderland - Second revised map of Country Club Highlands, as of 1 Nov 1928    | 10     | 67, vol3 | 67     | 21 Nov 1928 |
| before 1894                                                                     |        |          |        |             |
| Guilderland - map of subdivision of property of the heirs of Christian LaGrange | 146    | 3        | 3      | 4 Apr 1881  |